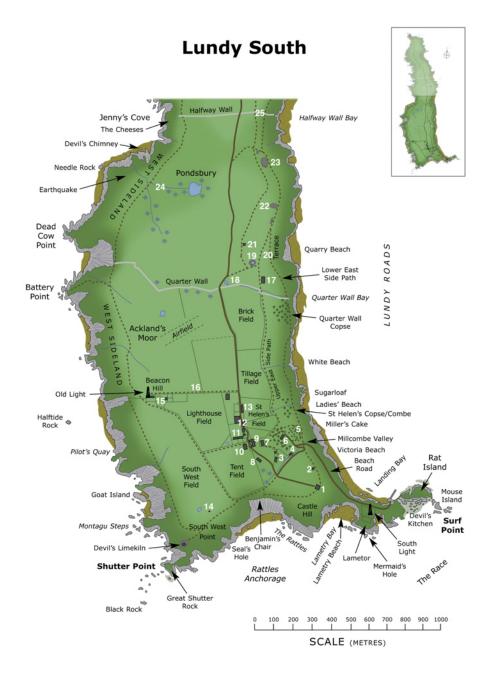

## Number key

- Marisco Castle 1
- 2 Hanmers
- St John's Valley, Old School & 3
- Big & Little St John's Brambles Villa
- 4
- 5 The Ugly
- 6 Millcombe House
- 7 Government House 8
  - Church of St Helena
- 9 Old House & Marisco Tavern
- 10 Black Shed
- 11 Campsite, Quarters (Pig's
- Paradise) & Reservoir Pond
- 12 Shop, Museum & High Street
- 13 Barton Cottages
- 14 Rocket Pole, Rocket Pole Pond & Rocket Pole Marsh
- 15 Stoneycroft & Cemetery
- 16 Water Tanks
- 17 Quarter Wall Cottages

- 18 Quarter Wall Pond &
  - Quarter Wall Trap
- 19 Quarry Pond
- 20 Terrace Trap 21 Old Hospital
- 22 VC Quarry
- 23 North Quarry 24 Punchbowl Valley
- 25 Logan Stone